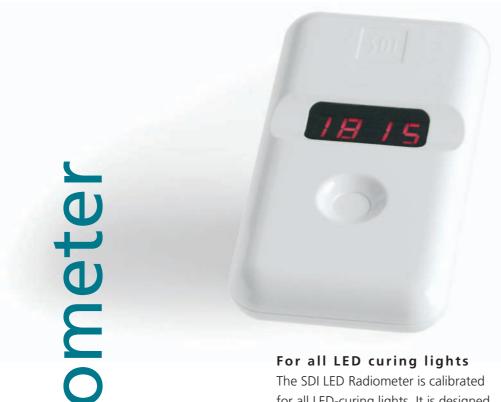

for all LED-curing lights. It is designed to measure the light intensity emitted in the range of 400 and 525 nanometers wavelength, and give readings from 0 to 2000 mW/cm<sup>2</sup>.

### Instant and easy reading

The SDI LED Radiometer automatically turns on, giving an immediate digital reading with very large visible numbers. The highest reading is temporarily held for recording purposes.

#### Lightweight and compact

Weighing only 124g / 4.4 oz, the ergonomically designed LED Radiometer is easy to carry from one room to another. It is small enough to sit on any dental tray.

1 x LED radiometer 1 x 9v Battery (Installed)