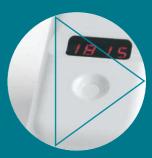

### Instant and easy reading

The SDI LED Radiometer automatically turns on, giving an immediate digital reading with very large visible numbers. The highest reading is temporarily held for recording purposes.