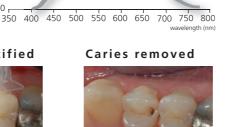

E.D. PUNTALE LED DIAGNOSTICO KOŃCÓWKA DIAGNOSTYCZNA 诊断用LED附件







# see your patients in a different light!

Simple to use

is questionable

• Non-vital teeth Leaking restorations

Safe

1.0

0.8

0.6

0.4

0.2

0

• Caries removal within a new preparation

The SDI Diagnostic Tip may even bring to

light these issues before any evidence of

problems are found on the radiograph.

The SDI Diagnostic Tip utilizes a high

wavelengths in the range of 400-750nm,

safely excluding all ultraviolet and infrared

wavelength output. It is ideal for pregnant patients, patients receiving radiation treatment, squirming children or patients who otherwise cannot have radiographs.

intensity 5W white LED that emits

• Hidden root canal openings



### **Caries undetected**







**Caries identified** 



## 5 year warranty

Unlike other diagnostic tips, the SDI Diagnostic Tip has a five year warranty.

### Other tips

The Radii Plus also has other detachable tips: Ortho and Bleach



### Radii Plus Diagnostic LED attachment 5600068 **Radii Plus Single tooth Bleaching**

| LED attachment                            | 5600058 |
|-------------------------------------------|---------|
| Radii Plus Orthodontic (Ortho)            |         |
| LED attachment                            | 5600059 |
| Radii Plus Standard LED attachment        | 5600060 |
| Radii Plus (Australia / New Zealand)      | 5600050 |
| Radii Plus (North & South America / Asia) | 5600052 |
| Radii Plus (Europe)                       | 5600053 |
| Radii Plus (United Kingdom)               | 5600051 |

(1) LED Manufacturer's