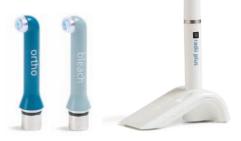

### Other tips

The Radii Plus also has other detachable tips: Ortho and Bleach

### Radii Plus Diagnostic LED attachment 5600068 **Radii Plus Single tooth Bleaching**

| LED attachment                            | 5600058 |
|-------------------------------------------|---------|
| Radii Plus Orthodontic (Ortho)            |         |
| LED attachment                            | 5600059 |
| Radii Plus Standard LED attachment        | 5600060 |
| Radii Plus (Australia / New Zealand)      | 5600050 |
| Radii Plus (North & South America / Asia) | 5600052 |
| Radii Plus (Europe)                       | 5600053 |
| Radii Plus (United Kingdom)               | 5600051 |