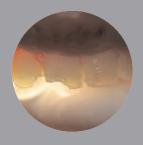

# diagnostic tip

# RADII PLUS DIAGNOSTIC LED ATTACHMENT

LED AUFSATZ ZUR DIAGNOSTIK PONTEIRA LED PARA DIAGNÓSTICO ADITAMENTO LED PARA DIAGNÓSTICO EMBOUT DE DIAGNOSTIC L.E.D. PUNTALE LED DIAGNOSTICO KOŃCÓWKA DIAGNOSTYCZNA 诊断用LED附件







# see your patients in a different light!

Simple to use

is questionable

• Non-vital teeth Leaking restorations

Safe

1.0

0.8

0.6

0.4

0.2

0

• Caries removal within a new preparation

The SDI Diagnostic Tip may even bring to

light these issues before any evidence of

problems are found on the radiograph.

The SDI Diagnostic Tip utilizes a high

wavelengths in the range of 400-750nm,

safely excluding all ultraviolet and infrared

wavelength output. It is ideal for pregnant patients, patients receiving radiation treatment, squirming children or patients who otherwise cannot have radiographs.

intensity 5W white LED that emits

• Hidden root canal openings



### **Caries undetected**







**Caries identified** 



## 5 year warranty

Unlike other diagnostic tips, the SDI Diagno